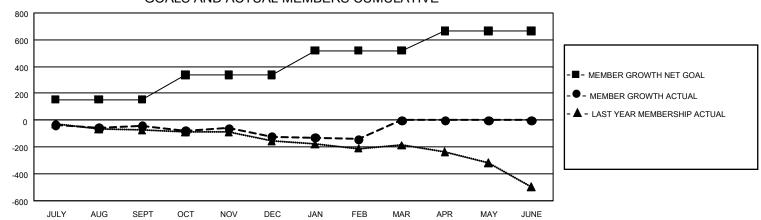

## GOALS AND ACTUAL MEMBERS CUMULATIVE

| DROPPED CLUBS: 13 |     | 185 CLUBS OF 338 ADDED 1 OR MORE | GENDER DISTRIBUTION             |                |     |
|-------------------|-----|----------------------------------|---------------------------------|----------------|-----|
|                   |     | NEW MEMBERS                      | MALE                            | 5,936 (68.49%) |     |
|                   |     |                                  | FEMALE                          | 2,731 (31.51%) |     |
| DROPPED MEMBERS   |     |                                  |                                 | ,              |     |
| DECEASED          | 76  | CLICK HERE FOR CUMULATIVE        | TOTAL FAMILY UNIT MEMBERS       |                | 751 |
| CLUB CANCELLED 11 |     | MEMBERSHIP DATA                  |                                 |                |     |
| OTHER             | 498 |                                  | FAMILY MEMBERS PAYING HALF DUES |                | 379 |
| TOTAL             | 585 |                                  |                                 |                |     |

## GMT Constitutional Area 7, Group B

REPORT DOES NOT INCLUDE CLUBS IN UNDISTRICTED AREAS.

| Clubs         |               |             |               | Members               |                        |                         |                                                    |  |
|---------------|---------------|-------------|---------------|-----------------------|------------------------|-------------------------|----------------------------------------------------|--|
|               | RESULTS FOR   | R 2020-2021 |               | RESULTS FOR 2020-2021 |                        |                         |                                                    |  |
| QUARTER       | NEW CLUB GOAL | NEW CLUBS   | DROPPED CLUBS | QUARTER MEME          | BER GROWTH NET<br>GOAL | MEMBER GROWTH<br>ACTUAL | DROPPED<br>MEMBERS ACTUAL<br>(including transfers) |  |
| JULY/AUG/SEPT | 0             | 0           | 4             | JULY/AUG/SEPT         | 154                    | 194                     | 205                                                |  |
| OCT/NOV/DEC   | 3             | 0           | 5             | OCT/NOV/DEC           | 185                    | 211                     | 267                                                |  |
| JAN/FEB/MAR   | 12            | 1           | 4             | JAN/FEB/MAR           | 181                    | 118                     | 113                                                |  |
| APR/MAY/JUNE  | 6             | 0           | 0             | APR/MAY/JUNE          | 146                    | 0                       | 0                                                  |  |