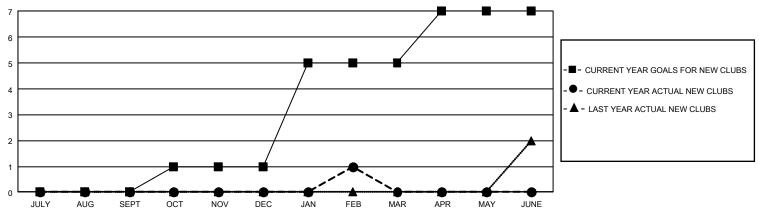

## GOALS AND ACTUAL NEW CLUBS CUMULATIVE

## GMT Constitutional Area 7, Group B

REPORT DOES NOT INCLUDE CLUBS IN UNDISTRICTED AREAS.

| Clubs         |               |             |               | Members               |                        |                         |                                                    |  |
|---------------|---------------|-------------|---------------|-----------------------|------------------------|-------------------------|----------------------------------------------------|--|
|               | RESULTS FOR   | R 2020-2021 |               | RESULTS FOR 2020-2021 |                        |                         |                                                    |  |
| QUARTER       | NEW CLUB GOAL | NEW CLUBS   | DROPPED CLUBS | QUARTER MEME          | BER GROWTH NET<br>GOAL | MEMBER GROWTH<br>ACTUAL | DROPPED<br>MEMBERS ACTUAL<br>(including transfers) |  |
| JULY/AUG/SEPT | 0             | 0           | 4             | JULY/AUG/SEPT         | 154                    | 194                     | 205                                                |  |
| OCT/NOV/DEC   | 3             | 0           | 5             | OCT/NOV/DEC           | 185                    | 211                     | 267                                                |  |
| JAN/FEB/MAR   | 12            | 1           | 4             | JAN/FEB/MAR           | 181                    | 118                     | 113                                                |  |
| APR/MAY/JUNE  | 6             | 0           | 0             | APR/MAY/JUNE          | 146                    | 0                       | 0                                                  |  |